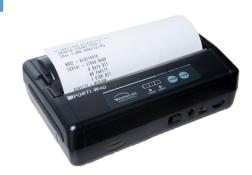

## **MOBILE PRINTER** Porti-W40

Compact Designed

**Wireless Connection** through **Bluetooth** 

**Support Driver or SDK for** Android, iOS, Window, Linux

## **Data Sheet**

| ltem                | Specification                |
|---------------------|------------------------------|
| Printing method     | Direct thermal line printing |
| Characters per line | 104cpl (MAX)                 |
| Resolution          | 203dpi, 8dots/mm             |
| Print width         | 4-inch (104mm, 832dots)      |
| Printing speed      | 50mm/sec (MAX)               |
| Dimensions (WxDxH)  | 138.4 x 88.5 x 45.2 mm       |
| Weight              | 281g                         |
|                     |                              |